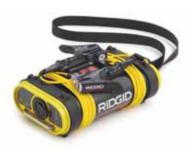

## **RIDGID SEEKTECH ST-305 TRANSMITTER**

- Power Source: 6 Alkaline or rechargeable batteries (C-Cells).
- Output Power: 5 Watts maximum.

#### **FREQUENCIES**

- Direct Connect (factory default): 1 kHz, 8 kHz, 33 kHz, 262 kHz.\*
- Direct Connect (menu options): 33 kHz + 1 kHz or 33 kHz + 8 kHz.\*
- Induction: 1 kHz, 8 kHz, 33 kHz.\*

<sup>\*</sup> Up to 93 kHz for devices sold in Europe

| Catalog |                                       | Weight |     |
|---------|---------------------------------------|--------|-----|
| No.     | Description                           | lb     | kg  |
| 21898   | SeekTech ST-305 Transmitter (5 Watts) | 2.9    | 1.3 |