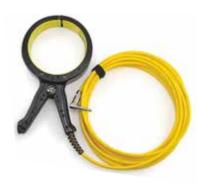

#### RIDGID SEEKTECH INDUCTIVE SIGNAL CLAMP ACCESSORY

- Allows users to apply a signal to a cable or pipe when direct connection is not possible.
- Compatible with all RIDGID transmitters.

| Catalog |                                      | Weight |     |
|---------|--------------------------------------|--------|-----|
| No.     | Description                          | lb     | kg  |
| 20973   | SeekTech 4" (100 mm) Inductive Clamp | 1.75   | 0.8 |