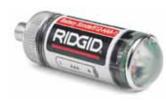

## **FEATURES**

- 512 Hz signal.
- Flashing LED indicates that sonde is transmitting.
- Can be attached to a drain cleaning cable or water jet hose for being located in a line.
- Meets FCC Class B and EN 55022 Class B requirements.

|  | Catalog<br>No. | Description              | Weight |     |
|--|----------------|--------------------------|--------|-----|
|  |                |                          | lb     | kg  |
|  | 16728          | Battery Sonde, 512 – AAA | 0.2    | 0.1 |